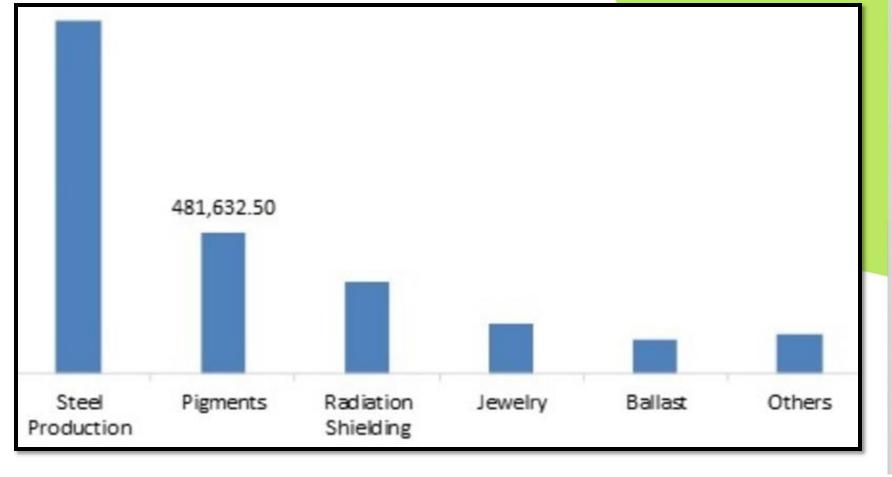

# Clobal Ferric oxide Market Revenue, by Application, 2030 (USD Million)

The growing construction industry output is expected to be one of the most significant drivers for the iron oxide market on a global scale. The growing adoption of iron oxide nanoparticles in wastewater treatment is an excellent opportunity for the players in the market. With the steady growth of the construction industry, stemming from increasing urban and civil infrastructure projects, the demand for iron oxides is expected to increase significantly. Additionally, the use of iron oxide for applications such as paints & coatings, plastics, ceramics and chemicals would necessitate its bulk consumption.