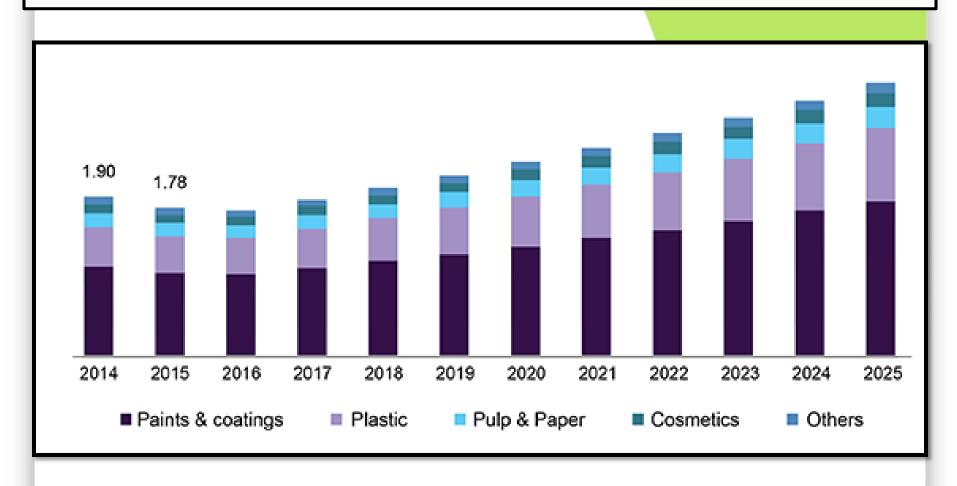

# U.S. Titanium Dioxide Market Size, By Application, 2014-2025 (USD Billion)

The rising use of titanium dioxide in ceramic industry is one of the key factors expected to trigger the market growth in the forthcoming years. It is used as popular ingredient in different products including paint, plastic, paper, pharmaceuticals, and other items. It also provides variegation and crystallization to the color and texture of ceramic glazes. It further prevents pollutants including nitrogen oxide, sulfur oxide, carbon monoxide from affecting ceramic products.