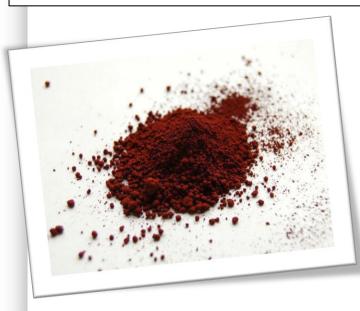

# Introduction

Ferric oxide  $(Fe_2 O_3)$  is an inorganic compound also known as hematite. Ferric oxide is used in the iron industry in the manufacturing of alloys and steel. The Food and Drug Administration (FDA) has approved ferric oxide pigment for use in cosmetics. Moreover, ferric oxide granules are used in the form of filtration media for removing phosphates in saltwater aquariums.

#### **Recovery of Fe203**

Fe2O3 is another material in red mud that has attracted a number of researchers. Until now, there are three means to recover iron from red mud: smelting, solid-state reduction and magnetic separation. In smelting process, red mud is charged into blast furnace or rotary furnace with a reducing agent. Then, iron oxide in red mud is reduced to generate pig iron that can be used in steel production.